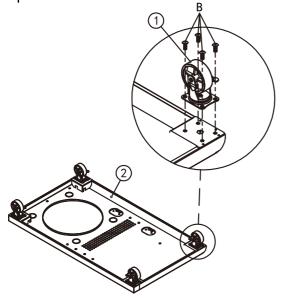

For more information go to: www.P65Warnings.ca.gov

Step 1

Step 2

Assemble the casters (1) to bottom shelf (2) with 16 bolts (B).

Assemble the side shelves (3) to bottom shelf with 6 bolts (A).

Step 3

Step 4