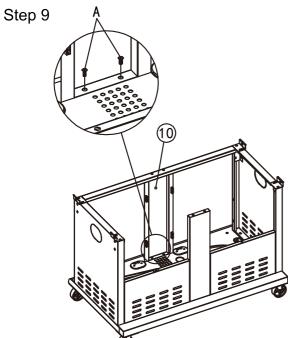

Step 10

Assemble the middle brace (11) to cart front beam with 2 bolts (I) and 2 nuts (F) and to back support with 2 bolts (A).

Step 12

Insert the bases (H) to the bottom shelf as shown.

Step 13

Slide the door axles (15) to doors, install them to the cart front beam and bases.