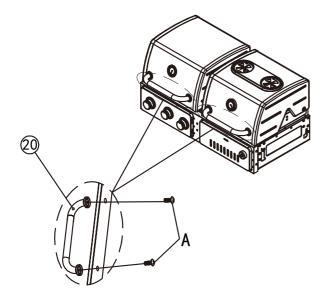

Step 17

Step 18

Install the lid handle (20) to lid with 4 bolts (A)

Place the firebox (19) onto cart the braces with 4 bolts (A). Half screw 4 bolts (A) to shown positions of both sides of firebox.

Step 19