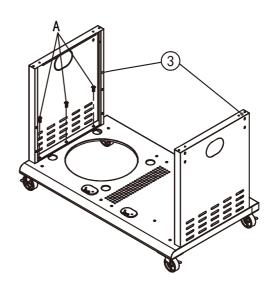

Assemble the back support (4) to bottom shelf with 2 bolts (A).

Assemble the rear shelves (5) to side shelves and back support with 12 bolts (A).