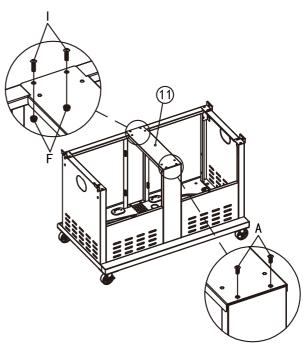

Step 10

Assemble the middle brace (11) to cart front beam with 2 bolts (I) and 2 nuts (F) and to back support with 2 bolts (A).

Step 12

Insert the bases (H) to the bottom shelf as shown.

Step 13

Slide the door axles (15) to doors, install them to the cart front beam and bases.