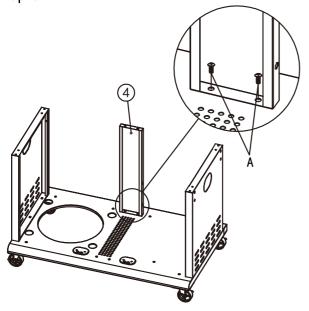

Assemble the back support (4) to bottom shelf with 2 bolts (A).

Assemble the rear shelves (5) to side shelves and back support with 12 bolts (A).