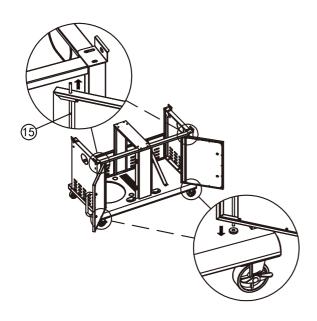

Step 10

Assemble the middle brace (11) to cart front beam with 2 bolts (I) and 2 nuts (F) and to back support with 2 bolts (A).

Step 12

Insert the bases (H) to the bottom shelf as shown.

Step 13

Slide the door axles (15) to doors, install them to the cart front beam and bases.