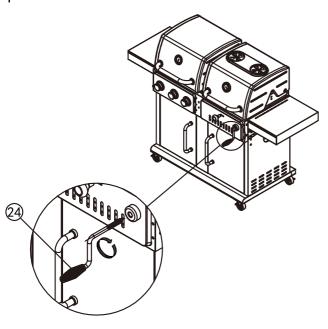

Step 21

Fasten the side tables from the inside of the fireboxes with 8 bolts (A).

Screw the airvent handle (23) to the control panel twist clockwise.

Step 23

Screw the lifting handle (24) to the control panel twist clockwise.