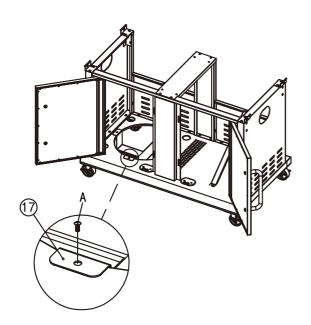

Step 15

Install tank base upper (17) to the bottom shelf with 2 bolts (A).

Step 14

Install tank base lower (16) to the bottom shelf with 2 bolts (A).

Step 16

Assemble the thermal baffles (18) to the firebox brace and middle brace with 8 bolts (C) as shown.