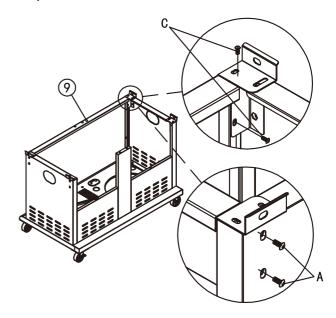

### Step 8

Assemble the cart front beam (9) to side shelves with 4 bolts (A) and 4 bolts (C).

Assemble the front support (10) to bottom shelf with 2 bolts (A).

Assemble the door handles (14), handle bases (13) to the doors (12) with 4 bolts (A).