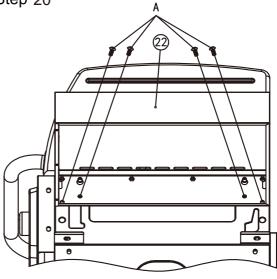

Step 20

Assemble the side table (L) (21) to the firebox by hanging it to the half screwed bolts, fasten it with 4 bolts (A). Then secure the half screwed bolts.

Assemble the side table (R) (22) to the firebox by hanging it to the half screwed bolts, fasten it with 4 bolts (A). Then secure the half screwed bolts.

Step 21

Fasten the side tables from the inside of the fireboxes with 8 bolts (A).

Screw the airvent handle (23) to the control panel twist clockwise.

Step 23

Screw the lifting handle (24) to the control panel twist clockwise.