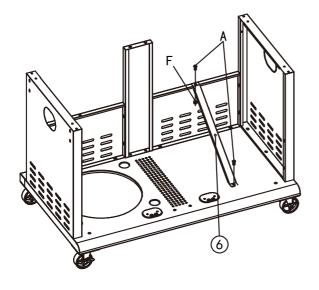

#### Step 5

Fasten the LP barrie bar(6) to the bottom shelf with 1 bolt (A) and to the rear shelf with 1 bolt (A) and 1 nut (F).