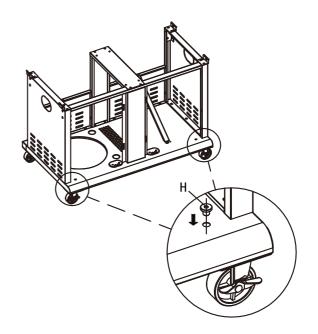

Step 10

Assemble the middle brace (11) to cart front beam with 2 bolts (I) and 2 nuts (F) and to back support with 2 bolts (A).

Step 12

Insert the bases (H) to the bottom shelf as shown.

Step 13

Slide the door axles (15) to doors, install them to the cart front beam and bases.