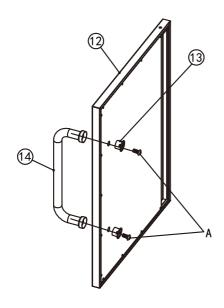

### Step 8

Assemble the cart front beam (9) to side shelves with 4 bolts (A) and 4 bolts (C).

Assemble the front support (10) to bottom shelf with 2 bolts (A).

Assemble the door handles (14), handle bases (13) to the doors (12) with 4 bolts (A).