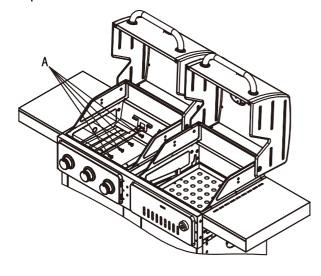

Step 21

Fasten the side tables from the inside of the fireboxes with 8 bolts (A).

Screw the airvent handle (23) to the control panel twist clockwise.

Step 23

Screw the lifting handle (24) to the control panel twist clockwise.