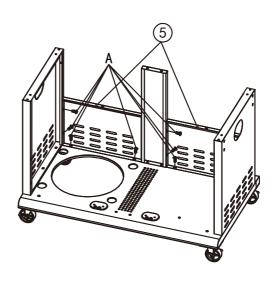

Assemble the back support (4) to bottom shelf with 2 bolts (A).

Assemble the rear shelves (5) to side shelves and back support with 12 bolts (A).