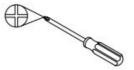

• Estimated assembly time: 40 minutes

Phillips Screwdriver

Wrench

- Tools required for assembly:
  Phillips Screwdriver (not included) and Wrench (not included)
- Note: The right and left sides of the grill are designed as if you are facing the front of the grill.

For more information go to: www.P65Warnings.ca.gov

Step 1

Step 2

Assemble the casters (1) to bottom shelf (2) with 16 bolts (B).

Assemble the side shelves (3) to bottom shelf with 6 bolts (A).

Step 3

Step 4

Assemble the back support (4) to bottom shelf with 2 bolts (A).

Assemble the rear shelves (5) to side shelves and back support with 12 bolts (A).

#### Step 5

Fasten the LP barrie bar(6) to the bottom shelf with 1 bolt (A) and to the rear shelf with 1 bolt (A) and 1 nut (F).

### Step 7

Assemble the left firebox brace (8) to the shown positions of side shelf with 2 bolts (A) and 2 bolts (C).

#### Step 6

Assemble the right firebox brace (7) to the shown positions of side shelf with 2 bolts (A) and 2 bolts (C).

### Step 8

Assemble the cart front beam (9) to side shelves with 4 bolts (A) and 4 bolts (C).

Assemble the front support (10) to bottom shelf with 2 bolts (A).

Assemble the door handles (14), handle bases (13) to the doors (12) with 4 bolts (A).

Step 10

Assemble the middle brace (11) to cart front beam with 2 bolts (I) and 2 nuts (F) and to back support with 2 bolts (A).

Step 12

Insert the bases (H) to the bottom shelf as shown.

Step 13

Slide the door axles (15) to doors, install them to the cart front beam and bases.

Step 15

Install tank base upper (17) to the bottom shelf with 2 bolts (A).

Step 14

Install tank base lower (16) to the bottom shelf with 2 bolts (A).

Step 16

Assemble the thermal baffles (18) to the firebox brace and middle brace with 8 bolts (C) as shown.