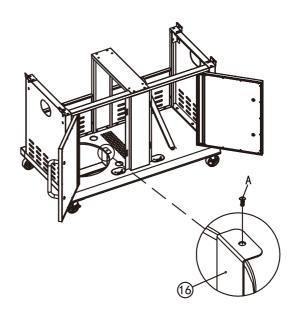

Step 15

Install tank base upper (17) to the bottom shelf with 2 bolts (A).

Step 14

Install tank base lower (16) to the bottom shelf with 2 bolts (A).

Step 16

Assemble the thermal baffles (18) to the firebox brace and middle brace with 8 bolts (C) as shown.