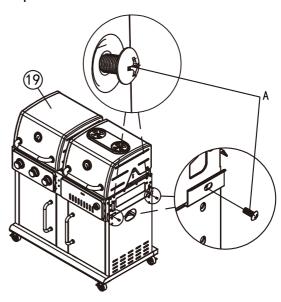

Step 17

Step 18

Install the lid handle (20) to lid with 4 bolts (A)

Place the firebox (19) onto cart the braces with 4 bolts (A). Half screw 4 bolts (A) to shown positions of both sides of firebox.

Step 19