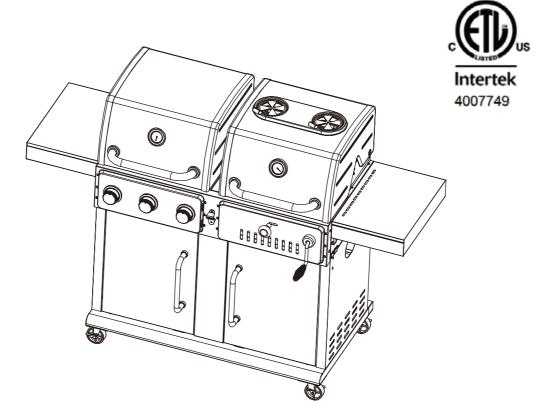

# **ASSEMBLY GUIDE**

Model: ZH3003S

### **Durable Stainless Steel 3-Burner Gas/Charcoal Combo Grill**