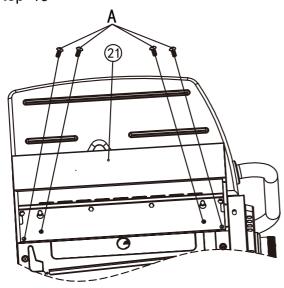

Step 20

Assemble the side table (L) (21) to the firebox by hanging it to the half screwed bolts, fasten it with 4 bolts (A). Then secure the half screwed bolts.

Assemble the side table (R) (22) to the firebox by hanging it to the half screwed bolts, fasten it with 4 bolts (A). Then secure the half screwed bolts.