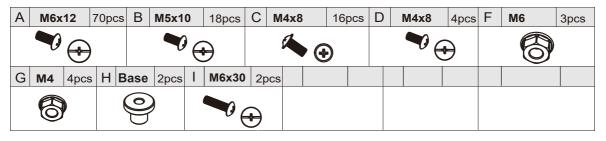

### **Parts and Hardwares**

# Royal ® Govrmet

| Ref | Description                          | Illustration      | QTY |
|-----|--------------------------------------|-------------------|-----|
| 1.  | Caster<br>W-52930001                 |                   | 4   |
| 2.  | Bottom shelf<br>H-ZH300103           |                   | 1   |
| 3.  | Side shelf<br>Z-A3B23028             | <b>Supplement</b> | 2   |
| 4.  | Back support<br>Z-ZH300129           |                   | 1   |
| 5.  | Rear shelf<br>Z-ZH300132             |                   | 2   |
| 6.  | LP tank barrie<br>bar<br>Z-ZH300133  |                   | 1   |
| 7.  | Right firebox<br>brace<br>Z-A3B23034 |                   | 1   |
| 8.  | Left firebox brace<br>Z-A3B23033     |                   | 1   |
| 9.  | Cart front beam<br>Z-ZH300134        |                   | 1   |
| 10. | Front support<br>Z-ZH300130          |                   | 1   |
| 11. | Middle brace<br>Z-ZH300131           |                   | 1   |
| 12. | Door<br>ZH-A3B22006                  |                   | 2   |
| 13. | Handle base<br>W-A0402               | 6                 | 4   |
| 14. | Door handle<br>W-53650003            | ſ,                | 2   |
| 15. | Door axle<br>W-A3B23006              |                   | 2   |
| 16. | Tank base lower<br>Z-A3127-RGC       |                   | 1   |
| 17. | Tank base upper<br>Z-A3128-RGC       |                   | 1   |

| Ref | Description                                | Illustration                  | QTY |
|-----|--------------------------------------------|-------------------------------|-----|
| 18. | Thermal baffle<br>Z-ZH300141               |                               | 2   |
| 19. | Firebox                                    |                               | 1   |
| 20. | Handle                                     |                               | 2   |
|     | W-A3B23008                                 |                               |     |
| 21. | Side table (L)<br>H-A2CT2001               |                               | 1   |
| 22. | Side table (R)<br>H-ZH300105               |                               | 1   |
| 23. | Airvent handle<br>W-DXL12021               | 70                            | 1   |
| 24. | Lifting handle<br>W-R3005+<br>W-ZH300102   |                               | 1   |
| 25. | Airvent cover<br>Z-ZH300104+<br>W-ZH300101 |                               | 2   |
| 26. | Flame tamer<br>W-A3B23005                  |                               | 3   |
| 27. | Cooking grate<br>W-A3B23003                | 1005001<br>1000011<br>1002001 | 4   |
| 28. | Warming rack<br>W-A3B22002                 |                               | 2   |
| 29. | Grease tray<br>Z-ZH300119                  |                               | 1   |
| 30. | Grease cup brace<br>Z-ZH300120             | 1                             | 2   |
| 31. | Ash pan<br>Z-ZH300110                      |                               | 1   |
| 32. | Grease cup<br>Z-DXL12047                   |                               | 1   |
| 33. | Bottle opener<br>W-DXL12012                |                               | 1   |
| 34. | Extension wire<br>W-GD430013               | 0                             | 1   |

Before beginning assembly, make sure all parts are present. Compare parts with packaged contents list and diagram above. If any parts are missing or damaged, do not attempt to assemble the products. Contact customer service for replacement parts via telephone or email.