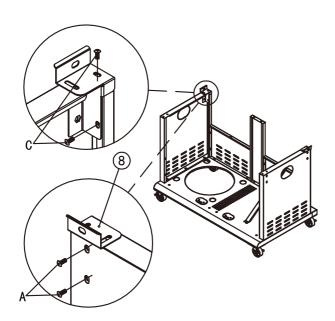

### Step 7

Assemble the left firebox brace (8) to the shown positions of side shelf with 2 bolts (A) and 2 bolts (C).