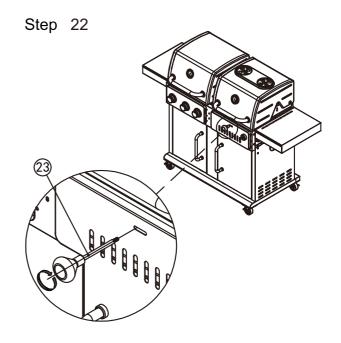

Step 21

Fasten the side tables from the inside of the fireboxes with 8 bolts (A).

Screw the airvent handle (23) to the control panel twist clockwise.

Step 23

Screw the lifting handle (24) to the control panel twist clockwise.