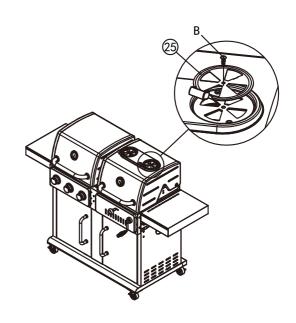

ts (C) as shown.

Step 17



Step 18



Install the lid handle (20) to lid with 4 bolts (A)

Place the firebox (19) onto cart the braces with 4 bolts (A). Half screw 4 bolts (A) to shown positions of both sides of firebox.

Step 19



Step 20



Assemble the side table (L) (21) to the firebox by hanging it to the half screwed bolts, fasten it with 4 bolts (A). Then secure the half screwed bolts.

Assemble the side table (R) (22) to the firebox by hanging it to the half screwed bolts, fasten it with 4 bolts (A). Then secure the half screwed bolts.

Step 21





Fasten the side tables from the inside of the fireboxes with 8 bolts (A).

Screw the airvent handle (23) to the control panel twist clockwise.

Step 23



Screw the lifting handle (24) to the control panel twist clockwise.

Step 24



Install the airvent covers (25) to the charcoal lid with 2 bolts (B).