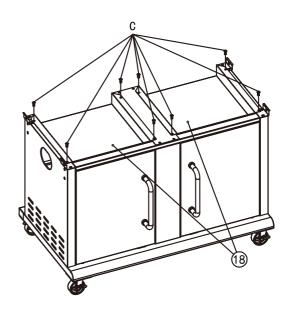

Step 15

Install tank base upper (17) to the bottom shelf with 2 bolts (A).

Step 14

Install tank base lower (16) to the bottom shelf with 2 bolts (A).

Step 16

Assemble the thermal baffles (18) to the firebox brace and middle brace with 8 bolts (C) as shown.