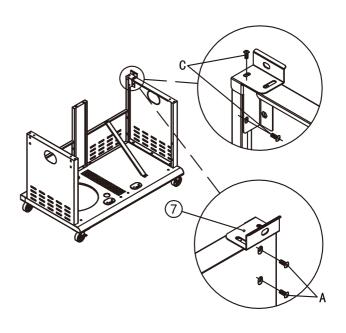

#### Step 6

Assemble the right firebox brace (7) to the shown positions of side shelf with 2 bolts (A) and 2 bolts (C).